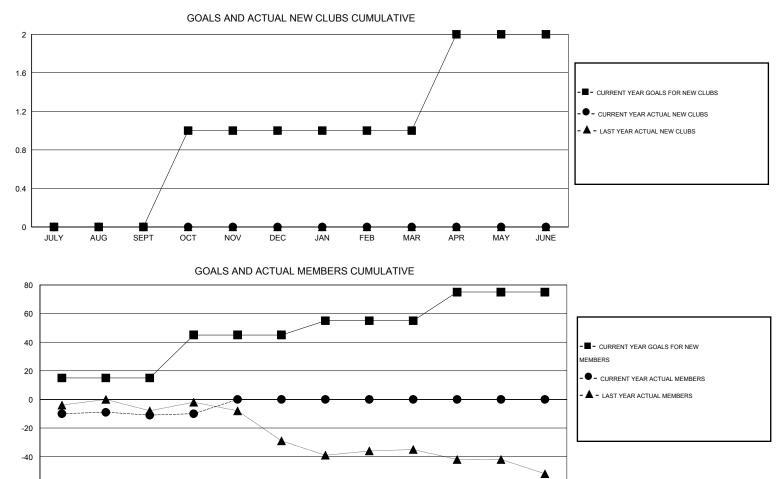

## I OCATION NEW YORK

| GMT:                  | ED LECIU | S                | LOCATION NEW YORK |                  |                  |                       |                    |                                     |                    |                  |
|-----------------------|----------|------------------|-------------------|------------------|------------------|-----------------------|--------------------|-------------------------------------|--------------------|------------------|
| Clubs                 |          |                  |                   |                  |                  | Members               |                    |                                     |                    |                  |
| RESULTS FOR 2014-2015 |          |                  |                   |                  |                  | RESULTS FOR 2014-2015 |                    |                                     |                    |                  |
| QUART                 | ER       | NEW CLUB<br>GOAL | NEW CLUBS         | DROPPED<br>CLUBS | NET<br>GAIN/LOSS | QUARTER               | NEW MEMBER<br>GOAL | CHARTER AND<br>NEW MEMBERS<br>ADDED | DROPPED<br>MEMBERS | NET<br>GAIN/LOSS |
| JULY/AU               | IG/SEPT  | 0                | 0                 | 0                | 0                | JULY/AUG/SEPT         | 15                 | 22                                  | 33                 | -11              |
| OCT/NO                | V/DEC    | 1                | 0                 | 0                | 0                | OCT/NOV/DEC           | 30                 | 8                                   | 7                  | 1                |
| JAN/FEB               | 3/MAR    | 0                | 0                 | 0                | 0                | JAN/FEB/MAR           | 10                 | 0                                   | 0                  | 0                |
| APR/MA                | Y/JUNE   | 1                | 0                 | 0                | 0                | APR/MAY/JUNE          | 20                 | 0                                   | 0                  | 0                |

17 CLUBS OF 48 ADDED 1 OR MORE GENDER DISTRIBUTION DROPPED CLUBS: 0 NEW MEMBERS 1,080 (77.31%) MALE 317 (22.69%) FEMALE DROPPED MEMBERS DECEASED 6 CLICK HERE FOR HEALTH 188 FAMILY UNIT MEMBERS 0 CLUB CANCELLED ASSESSMENT DATA 93 HEAD OF HOUSEHOLD 34 OTHER NON-HEAD OF HOUSEHOLD 95 40 TOTAL

FEB

MAR

APR

MAY

JUNE

-60

JULY

AUG

SEPT

OCT

NOV

DEC

JAN